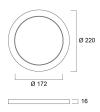

# START eco Downlight 5in1 Bezels Brushed Chrome Bezel 220

0053435



#### **Product features**

Brushed Chrome bezel as an optional accessory for START eco Downlight 5in1 (compatible SKU of 0053414). Can be attached to the product in a few seconds with the help of the magnetic design.

## CER

### PRODUCT OVERVIEW

| Product name        | Brushed Chrome Bezel 220 |
|---------------------|--------------------------|
| Technology          | Accessory                |
| General application | Residential & Consumer   |
| ETIM Class          | EC002557                 |
| E-number FI         | 4278106                  |
| Warranty            | 3 years                  |
| Product EAN number  | 5410288534350            |

### **TECHNICAL DRAWINGS**